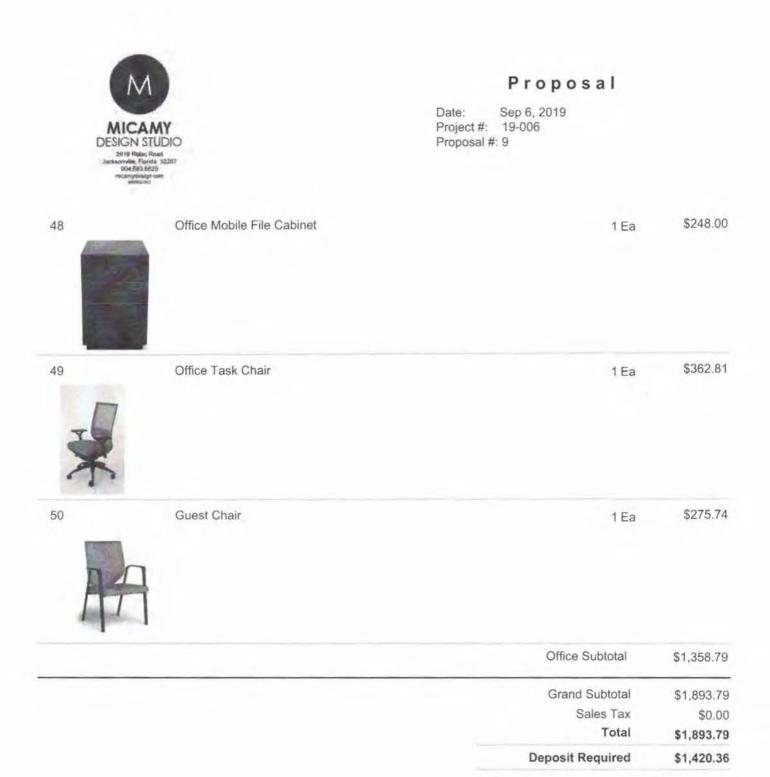

### SIXTH ORDER OF BUSINESS Consideration of Proposal for Office Furniture

Mr. Kern stated this is just kind of a follow up to our amenity renovations. We bought a whole new furniture package for the facility and honestly I thought we were going to keep the old office furniture but that didn't happen so we apparently don't have any office furniture. This is just a proposal for a basic desk, chair and visitor's chair. The total is \$1,420 installed. It's the same company that has furnished the rest of the building.

Mr. Laughlin stated it looks like the total is \$1,800.

Mr. Kern stated oh that's the deposit. You're right. So the total is \$1,800 and the deposit is \$1,420.

On MOTION by Mr. Taylor seconded by Mr. Lewis with all in favor the proposal for office furniture was approved.