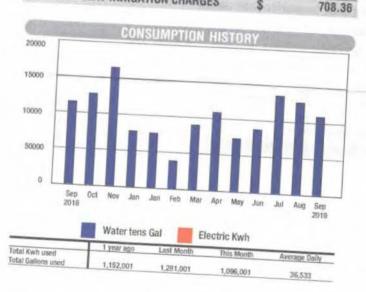

| al Charge      |                    |                 |               | 13.41<br>3.33                    |
| TOTAL CUR                  | RENT W         | ATER CHA           | RGES            | S             | 117 54                           |

# **IRRIGATION SERVICE**

Billing Rate: Commercial Irrigation Service

Service Address: 85377 MAJESTIC WALK BV APT IR01

Service Period: 08/26/19 - 09/25/19 Reading Date: 09/25/2019

Service Point: Irrigation 1 - Commercial Meter Days Current Reading Meter Number Billed Reading Consumption Туре Size 82157504 (1 cu fl = 7.48 gal) 158000 GAL 30 4811 Regular 1 Basic Monthly Charge S Tier 1 Consumption (1-14 kgal @ \$3.44) 31.50 Tier 2 Consumption (> 14 kgal @ \$3.96) 48.17 Environmental Charge 570.23 TOTAL CURRENT IRRIGATION CHARGES 58.46 s



### Account #: 3124050420

# INVOICE

|                            |                                                   |                                                                                                     |                | INVOICE                                                                     |
|----------------------------|---------------------------------------------------|-----------------------------------------------------------------------------------------------------|----------------|-----------------------------------------------------------------------------|
| 10-9                       |                                                   |                                                                                                     | Invoice