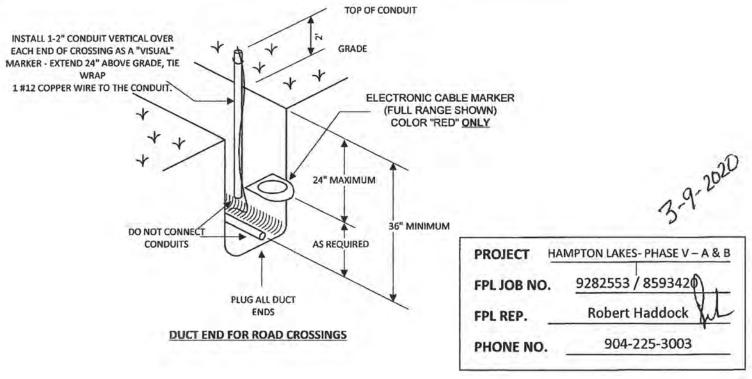

#### 1. The Customer shall:

- Install conduit and cable markers provided by FPL in accordance with the instructions and specifications attached to this Agreement,
- provide reasonable notification of the conduit installation date and allow FPL to inspect the conduit installation prior to b) backfilling the trench created for the underground distribution facility,
- c) at the request of FPL, correct any discrepancies found in the installation that are inconsistent with the instructions and specifications attached to this Agreement, or pay FPL the associated cost to correct the installation, and
- d) provide survey control points for FPL to stake the road/pavement crossing.

#### FPL shall:

- provide instructions and specifications for the installation of FPL-provided conduit, a)
- provide conduit and cable markers to the Customer for the installation of underground facilities at the specified b) road/pavement crossing,
- provide layout for the Customer at the specified road/pavement crossing, c)
- inspect the underground distribution facilities prior to the backfilling of the trench to insure proper installation of said d) facilities, and
- e) apply a credit in the amount of \$ 109,364,58 in the event that the Customer has made or has agreed to make a contribution in aid of construction for other underground distribution facilities associated with this Agreement (if the credit exceeds the contribution, or if no contribution is required, a payment shall be made to the customer).
- This agreement is subject to FPL's General Rules and Regulations for Electric Service and the Rules of the Florida Public Service Commission.