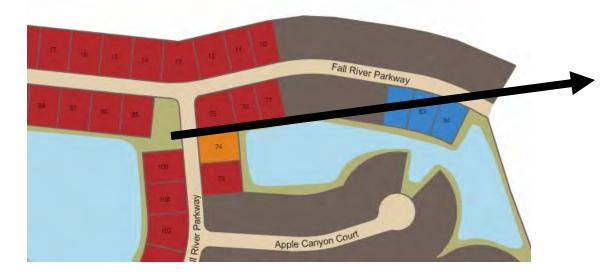

## Phase 5 Location – Recommendation

The CBU location for Phase 5 will be next to lot 176 on Fall River Pkwy where (11) 16 unit CBUs will need to be installed to service the 175 lots. Phase 4 Locations to relocate Amenity Center Parking Lot CBU's

CBU location #1 will be next to 85617 Fall River Pkwy (lot 109) where (11) 16 unit CBUs will need to be installed.

CBU location #2 will be at the corner of Fall River Pkwy and Riverbirch Ct. where (4) 16 unit CBUs and (1) 8 unit CBU will need to be installed to service the 65 lots. EIGHTH ORDER OF BUSINESS