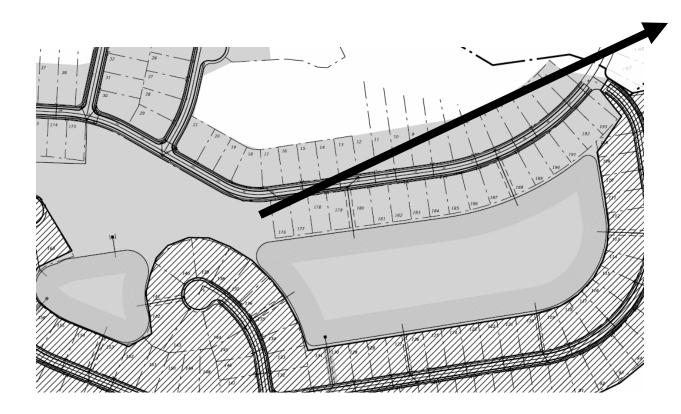

## Phase 5 Location – Recommendation

The CBU location for Phase 5 will be next to lot 176 on Fall River Pkwy where (11) 16 unit CBUs will need to be installed to service the 175 lots. Phase 4 Locations to relocate Amenity Center Parking Lot CBU's

CBU location #1 will be next to 85617 Fall River Pkwy (lot 109) where (11) 16 unit CBUs will need to be installed.

CBU location #2 will be at the corner of Fall River Pkwy and Riverbirch Ct. where (4) 16 unit CBUs and (1) 8 unit CBU will need to be installed to service the 65 lots. EIGHTH ORDER OF BUSINESS