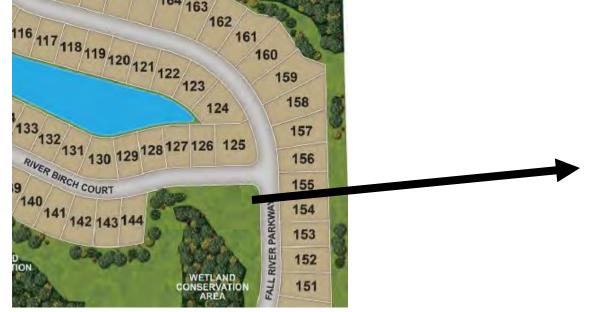

## Phase 5 Location – Recommendation

The CBU location for Phase 5 will be next to lot 176 on Fall River Pkwy where (11) 16 unit CBUs will need to be installed to service the 175 lots. Phase 4 Locations to relocate Amenity Center Parking Lot CBU's

CBU location #1 will be next to 85617 Fall River Pkwy (lot 109) where (11) 16 unit CBUs will need to be installed.

CBU location #2 will be at the corner of Fall River Pkwy and Riverbirch Ct. where (4) 16 unit CBUs and (1) 8 unit CBU will need to be installed to service the 65 lots. EIGHTH ORDER OF BUSINESS