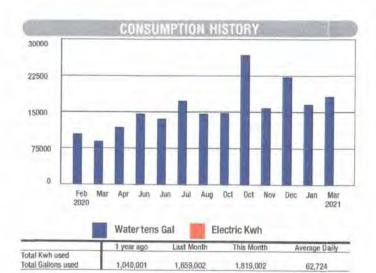

ading | Reading<br>Type | Meter<br>Size | Consumption<br>(1 cu ft = 7.48 gal) |
| 89240294             | 29             | 175                | Regular         | 1             | 175000 GAL                          |
| Basic Monthly Charge |                |                    |                 | \$            | 31.50                               |
| Tier 1 Consu         | mption (1      | -14 kgal @         | \$3.44)         |               | 48.17                               |
| Tier 2 Consu         | mption (>      | - 14 kgal @        | \$3.96)         |               | 637.55                              |
| Environment          | tal Charge     |                    |                 |               | 64.75                               |

TOTAL CURRENT IRRIGATION CHARGES \$ 781.97



# Invoice



Lake & Wetland Management North Florida, Inc. 3562 NW 97th Blvd Gainesville, FL 32606 (352) 727-7696 Phone (352) 727-7697 Fax northflorida@lakeandwetland.com

Bill To

Ameila Walk CDD c/o Evergreen Lifestyles Management 10401 Deerwood Park Blvd, Suite 2130 Jacksonville, FL 32256

| Date                            | Invoice #          |                             | P.O. No. |              | Terms    |
|---------------------------------|--------------------|-----------------------------|----------|--------------|----------|
| 3/1/21                          | GNV 5202           |                             |          |              | Net 30   |
| Item                            |                    | Description                 | Qty      | Rate         | Amount   |
| 100