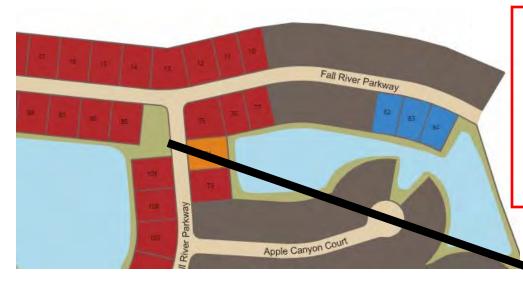

#### SEVENTH ORDER OF BUSINESS Supervisors' Requests and Audience Comments

Mr. Robinson stated I wanted to bring up the discussion we had at the last meeting on the phase four amenity center parking lot CBUs. There was an error on the phase four text. It said 11 units were going to CBU location #1 and that was incorrect. It's a total of six that are targeted for CBU location #1 in phase four and then CBU location #2 would have the remaining five. The text before was four units, plus the main unit. I spoke to the post office and they pointed out that we don't have any eight units. The reason for that is apparently phase 4B there were 65 units, and they were trying to split them into 4A and 4B. We don't need to do that, we will just do the units, whatever the addresses are assigned to, otherwise the cost will go up dramatically if they have to re-key everything, which we don't want to do. I haven't seen the proposal yet. I asked them to send it to Daniel and this was literally a couple of hours ago. It will probably be close to the slabs, so I'm guessing somewhere in the neighborhood of \$10,000 but no cost for additional units, just cost for deinstallation and installation and the cost of the slabs. It would be about a seven to ten day hold on the mail during the process and all these people would need to be notified and we could do that by posting letters on the mail units here. The mail would be taken out at the designated day and stored at the post office and of course people could go to the post office to pick up their mail until the relocation is done. That is more for the security of the mail. We will discuss that next meeting but that is about where the cost would probably be.

Mr. Robinson stated Michael provided me with the diagram with each unit that is assigned to each address so I will be able to decide which unit goes to which location.

Mr. Kern stated just thinking, you mentioned no houses in unit 5. Unit 4 does have homeowners so they will be affected so back to our thought of should we poll those folks who are actually using those boxes and/or the community as a whole. Is it an issue at the amenity center, would they rather than them down by their house?

FIFTH ORDER OF BUSINESS

Phase 4 Relocate Amenity Center Parking Lot CBU's Option #1

CBU location #1 will be next to 85617 Fall River Pkwy (lot 109) where (11) 16 unit CBUs will need to be installed.

Estimated Cost \$8,350 Estimate # 002-21-293984

7-10 Days of mail disruption.

CBU location #1 will be next to 85617 Fall River Pkwy (lot 109) where (6) 16 unit CBUs will need to be installed.

CBU location #2 will be at the corner of Fall River Pkwy and Riverbirch Ct. where (5) 16 unit CBUs will need to be installed.