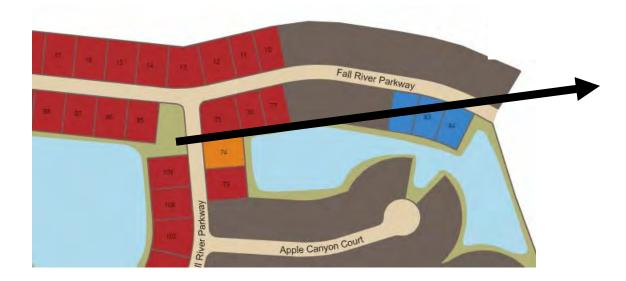

#### SEVENTH ORDER OF BUSINESS Supervisors' Requests and Audience Comments

Mr. Robinson stated I wanted to bring up the discussion we had at the last meeting on the phase four amenity center parking lot CBUs. There was an error on the phase four text. It said 11 units were going to CBU location #1 and that was incorrect. It's a total of six that are targeted for CBU location #1 in phase four and then CBU location #2 would have the remaining five. The text before was four units, plus the main unit. I spoke to the post office and they pointed out that we don't have any eight units. The reason for that is apparently phase 4B there were 65 units, and they were trying to split them into 4A and 4B. We don't need to do that, we will just do the units, whatever the addresses are assigned to, otherwise the cost will go up dramatically if they have to re-key everything, which we don't want to do. I haven't seen the proposal yet. I asked them to send it to Daniel and this was literally a couple of hours ago. It will probably be close to the slabs, so I'm guessing somewhere in the neighborhood of \$10,000 but no cost for additional units, just cost for deinstallation and installation and the cost of the slabs. It would be about a seven to ten day hold on the mail during the process and all these people would need to be notified and we could do that by posting letters on the mail units here. The mail would be taken out at the designated day and stored at the post office and of course people could go to the post office to pick up their mail until the relocation is done. That is more for the security of the mail. We will discuss that next meeting but that is about where the cost would probably be.

Mr. Robinson stated Michael provided me with the diagram with each unit that is assigned to each address so I will be able to decide which unit goes to which location.

Mr. Kern stated just thinking, you mentioned no houses in unit 5. Unit 4 does have homeowners so they will be affected so back to our thought of should we poll those folks who are actually using those boxes and/or the community as a whole. Is it an issue at the amenity center, would they rather than them down by their house?

FIFTH ORDER OF BUSINESS

Phase 4 Relocate Amenity Center Parking Lot CBU's Option #1

CBU location #1 will be next to 85617 Fall River Pkwy (lot 109) where (11) 16 unit CBUs will need to be installed.

Estimated Cost \$8,350 Estimate # 002-21-293984

7-10 Days of mail disruption.

CBU location #1 will be next to 85617 Fall River Pkwy (lot 109) where (6) 16 unit CBUs will need to be installed.

CBU location #2 will be at the corner of Fall River Pkwy and Riverbirch Ct. where (5) 16 unit CBUs will need to be installed.