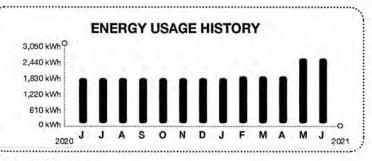

Mr. Laughlin stated I haven't heard anything.

Mr. Molineaux stated I can inquire from the people that installed them what they're expectation is and get back to you on that, but unfortunately, we've also disturbed an enormous chunk of land since last year and installed quite a few more bonds, which are perfect breeding grounds for the mosquitos. Especially since we've had very limited rainfall and the water has

been quite static. I would say if you are experiencing an increase, there's a good chance it's because the community has disturbed more land.

Ms. Philips asked are those a financial provision for next year?

Mr. Laughlin responded yes; we had an increase in lake maintenance to include the new ponds.

Ms. Philips stated the other thing I had is a small issue, but do we maintain the fire plugs or does the fire department?